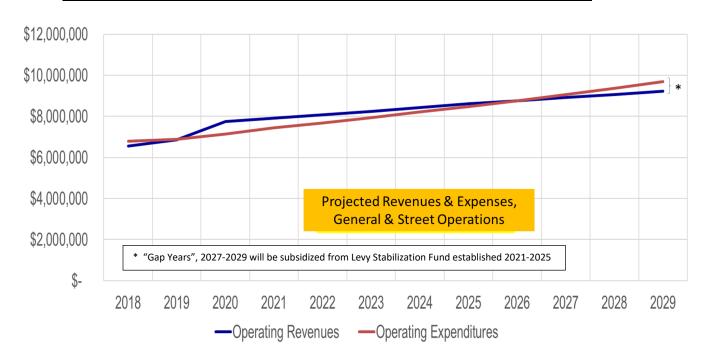

## Revenues Compared to Expenses Reflecting Passing of Levy Lid Lift:

I-747 limited annual increases to property tax levies by local taxing jurisdictions to only 1%. By 2018, the City was at a financial crossroads. The cost of providing basic services had been growing faster than the available revenue streams—expenses had risen an average of 4-5% per year while revenue was only growing at an average of 2.5% per year. The City Council had previously been able to balance the budget through aggressive cost-saving measures, identifying additional revenue sources and dipping into reserves. But the City could no longer find efficiencies without impacting service delivery and its sources of reserves were nearly depleted. The City was projected to have a \$500,000 budget deficit by 2020 and a \$3.3 million cumulative deficit by 2025.