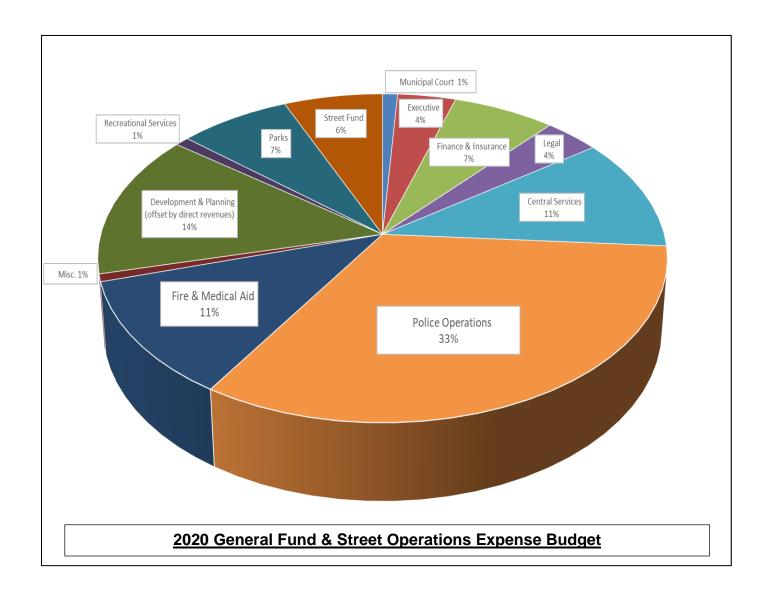

## General Fund & Street Operations Expenditures

- 52% of 2020's budget is spent on State Mandated Public Safety & an additional 26% for other State Mandated Services. 26% of the budget is spent on Essential Services that support the mandated services. ONLY 1% OF THE BUDGET IS SPENT ON DISCRETIONARY SPENDING & SPECIAL COUNCIL INITIATIVES.
- As per the levy lid lift measure, the City is fulfilling its promise to voters of maintaining the same services provided in 2019. The majority of budgeted expenses, 87% is spent on labor, people providing those services to the community. Of that, 2/3<sup>rds</sup> is direct staff & the remaining 1/3<sup>rd</sup> is contracted labor.
- Direct staff wage increases are reflected in Ordinance 978 attachment A, 2020
   Salary Schedule:
  - o 3% per contract Officers, Sergeant & Captain
  - o 2% per contract Teamster represented Clerical & PW staff
  - o 1.7% CPI-W Unrepresented employees