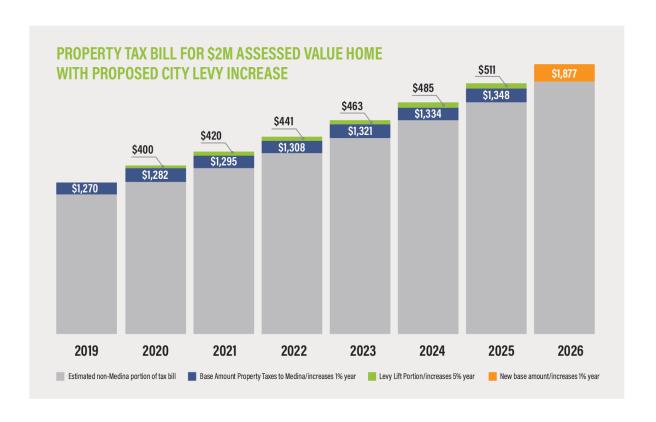

- Maintain the same service levels provided in 2019
- Create a 10-year solution for financial stability

The City decided on a multi-year, permanent levy. The initial "bump" would add \$0.20 per \$1000 AV in 2020; increasing the tax bill on a \$2M tax assessed home, for example, by \$400. The additional overall amount generated from this would be approximately \$900K, would turn the City away from deficit spending and start restoring financial health. Years 2-6 of the levy period would see this amount increased by 5% each year (approximately \$945K, \$992K, etc.). This would keep revenues moving with expense inflation, plus an additional amount to transfer to a Levy Stabilization Fund. This would fill the budget gaps that would arise once the term of the levy measure expired, allowing the City to continue balancing its budget through its goal of 10 years (2029). Once the 6-year levy period was over, the amount collected its final year (2025) would roll into the City's regular (statutory) levy to create a new base that would then only increase by 1% each year as allowed by law.

While this structure created challenges in explaining how it would work to residents, it was important to the City not to create a 10-year solution that required a bigger increase all in one year, just to sit on a large amount of taxpayer money for nearly a decade; but rather to ease in the need over the longest period allowed.