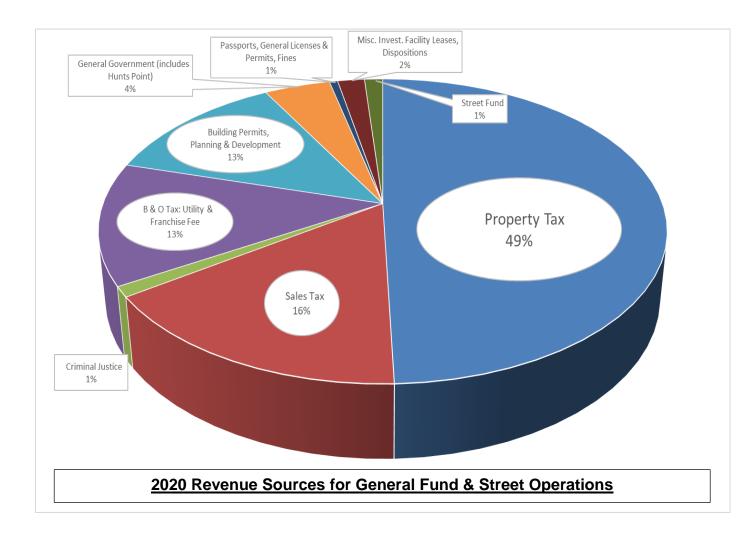

## General Fund & Street Operations Revenues

- Property tax is budgeted at one percent increase from 2019's total receipts, as allowed by law, plus increases caused by new construction & improvements. *An additional \$943K is also included as a result of the levy lid lift.*
- Sales Tax revenue assumes a 1.9% (as projected by KC Office of Economic & Financial Analysis) increase for 2020 based on actual receipts for the last rolling 12 months. In order to keep the estimate conservative, spikes in receipts caused by large one-time, destination-based tax purchases were smoothed out.
- Utility Tax Rate continues at 6% plus a small inflationary adjustment. A full year was included for 2019's new water/sewer tax; collections had started early 2019.
- Planning and Development revenue is not projected to increase over 2019's
  actuals due to projected slowing of projects based on recent slowing of property
  sales that would lead to larger rebuilds. Currently, expenses are budgeted at
  a 96% cost recovery level with a fee adjustment anticipated to improve that
  sometime in 2020.
- Hunts Point will continue to contract for Police services at the same level.